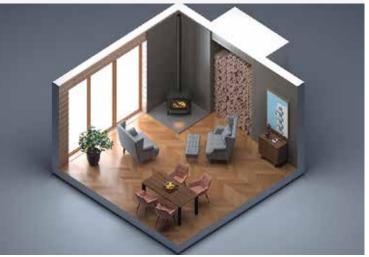

# FLOOR PLAN DRAWING

Our "Floor Plan Drawing" service offers a range of solutions to enhance property understanding and sales efforts:

**2D Floor Plans:** Elevate hand-drawn sketches into clear, concise 2D floor plans. These plans are essential to facilitate buyer comprehension and realtor success.

**3D Floor Plans:** Simplify the process by letting us take the reins. We provide high-resolution JPEG images of 3D floor plans, converting from existing 2D plans. Our extensive 3D model library ensures accuracy and a close representation.

Whether you're aiming for clear communication or impressive visuals, our "Floor Plan Drawing" service bridges the gap between concept and reality, making your properties more accessible and appealing to potential buyers.